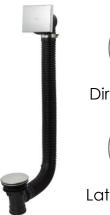

### DB602N2-1A DB602N2-2A DB602N2-3A Bathtub Drainag

TOTO(CHINA) CO.,LTD. All rights reserved.

## Recommend fittings:

Fits bathtubs with depth from 500~570mm