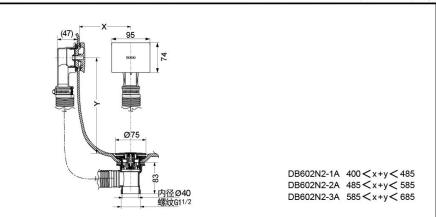

# Bathtub Drainage (Pedal switch)

DB602N2-1A

DB602N2-2A

DB602N2-3A

DB602N2-1B

DB602N2-2B

DB602N2-3B

DB602N2-1A DB602N2-2A DB602N2-3A DB602N2-1B DB602N2-2B DB602N2-3B

## **SPECIFICS**

Size: refer to the drawing