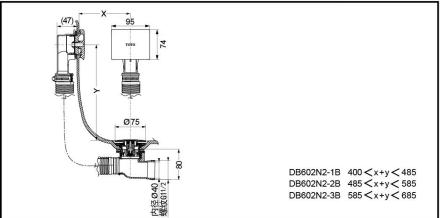

# DB602N2-1B DB602N2-2B DB602N2-3B Bathtub Drainag

TOTO(CHINA) CO.,LTD. All rights reserved.

## **SPECIFICS**

Size: refer to the drawing